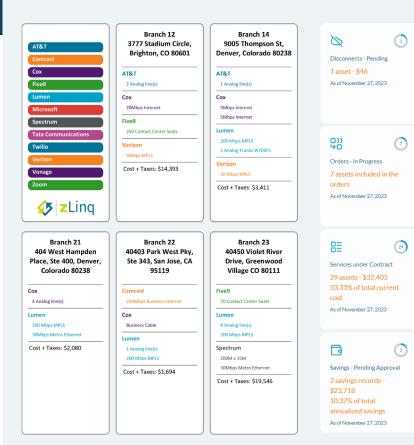

### **Metrics Widgets**

**zLing Visualizer** shows asset distribution across physical locations by type and provider.

Shows a snapshot view of important information including: Disconnects, Orders, Services, Invoices, Project Status, and Savings.