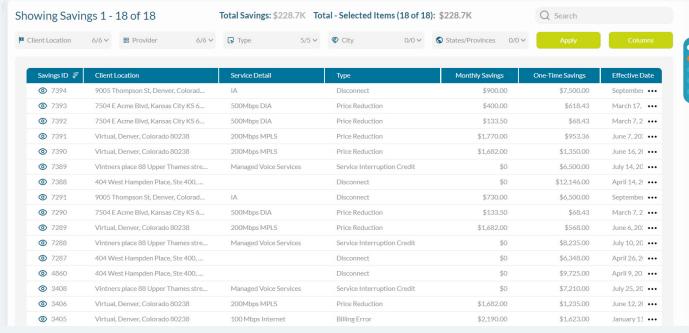

**Data Widgets** provide granular information about assets and savings with advanced filters which can be customized based on the priorities of your business.

www.getzlinq.com

#### **Data Widgets**

- Use advanced filters to customize the view: by Status, State / Province, Location, Provider, and Asset Category.
- View asset details or savings details.
- View actions performed by zLing team in asset or savings record notes.