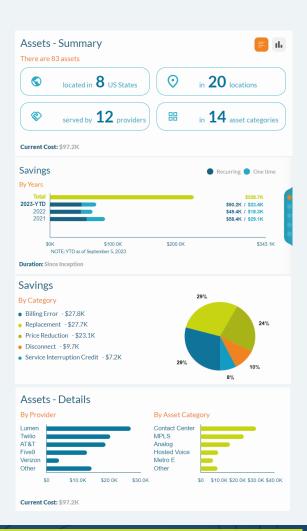

## **Summary Widgets**

Assets – Summary shows the total number of assets in states, provinces, and locations served by different providers in multiple asset categories.

**Savings** – **By Years** shows cumulative savings since inception, savings achieved during the current year, and savings across previous years.

Savings – By Category shows savings by category (Disconnect, Price Reduction and others) since inception in descending order.

Assets – Details shows total spend by provider in descending order and total spend by asset category in descending order.