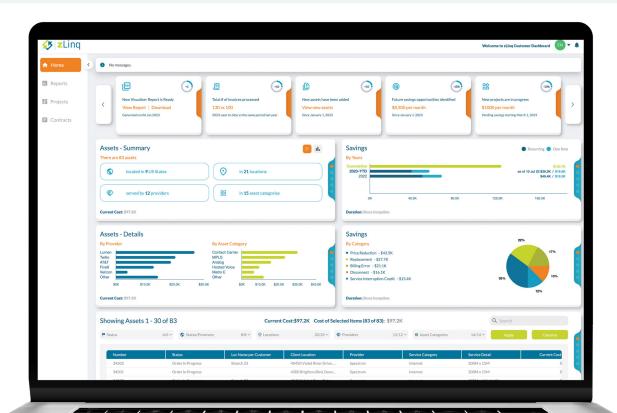

## **Summary Widgets**

Assets – Summary shows the total number of assets in states, provinces, and locations served by different providers in multiple asset categories.

**Savings** – **By Years** shows cumulative savings since inception, savings achieved during the current year, and savings across previous years.

Savings – By Category shows savings by category (Disconnect, Price Reduction and others) since inception in descending order.

Assets – Details shows total spend by provider in descending order and total spend by asset category in descending order.

#### **Data Widgets**

- Use advanced filters to customize the view: by Status, State / Province, Location, Provider, and Asset Category.
- View asset details or savings details.
- View actions performed by zLing team in asset or savings record notes.