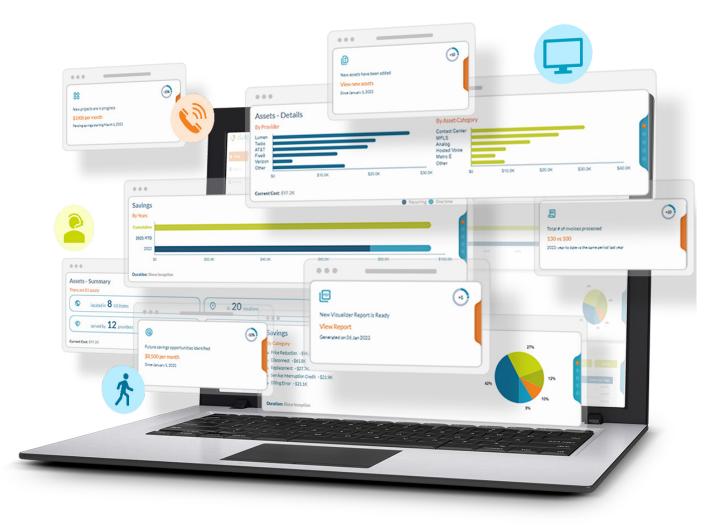

Once you have logged into you should see the following home screen:

\*Please note, the dashboard view above is for a Demo account, your account likely will not have Customer Savings data available at the onset of your initial agreement, but will be added and viewable as Savings are achieved.

## Widgets

**Metrics Widgets** across the top deliver a snapshot of important information including orders, savings, and access to the zLinq Visualizer.

To access your visualizer, you will have two options: