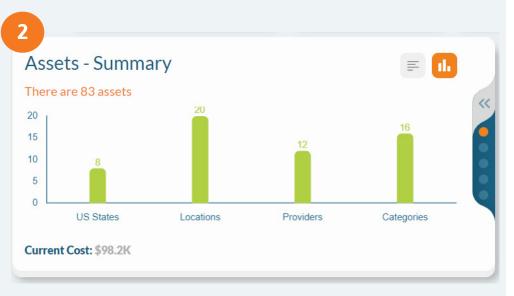

**Summary Widgets** provide at-a-glance views of assets by provider and category as well as savings by year and category.

Assets Summary (1) Here you will see the total # of assets in your inventory, broken down by State, # of locations, #of providers and asset categories. You will also see your total monthly spend.

This can also be displayed as a bar graph (2)

Assets Details (3) This displays your assets details broken down by your top 5 providers, and top 5 assets categories with everything being put into other.