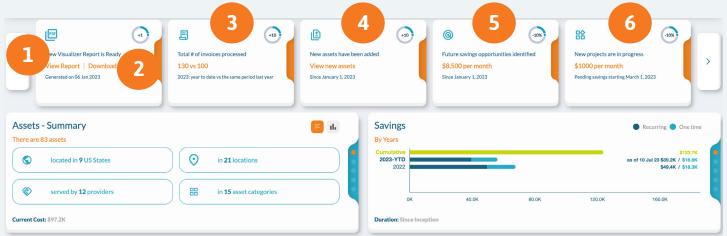

## Widgets

**Metrics Widgets** across the top deliver a snapshot of important information including orders, savings, and access to the zLinq Visualizer.

To access your visualizer, you will have two options:

**View Report (1)** This will open the visualizer in your web browsers.

**Download (2)** This will download a PDF version of your visualizer that will have links on each asset that will bring you back to your dashboard asset page for that asset.

**Disconnects Pending (3)** – Displays how many assets you currently have an a disconnect pending status and the total monthly value of those assets.

Order – In Progress (4) Displays how many assets are currently in either disconnects - pending or order in progress status.

**Services under Contract (5)** Displays how many services are currently under contract, total monthly cost for those services and percentage of services under contract.

**Savings – Pending Approval (6)** Displays how many assets have a savings record that currently pending your approval, the annualized value of those savings and the precent towards the annualized savings.