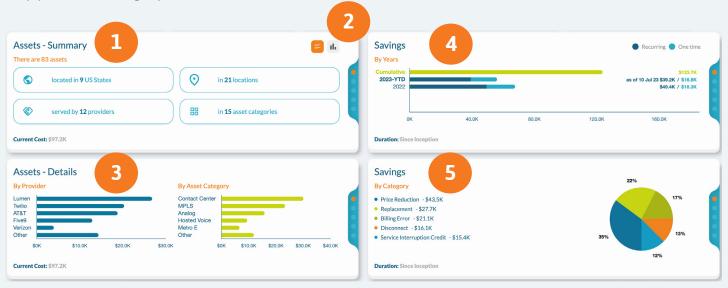

**Summary Widgets** provide at-a-glance views of assets by provider and category as well as savings by year and category.

Assets Summary (1) Here you will see the total # of assets in your inventory, broken down by State, # of locations, #of providers and asset categories. You will also see your total monthly spend.

This can also be displayed as a bar graph (2)

Assets Details (3) This displays your assets details broken down by your top 5 providers, and top 5 assets categories with everything being put into other.

Savings (4) This displays the savings we have achieved together over the years of our relationship broken down into Recurring and One time savings and also broken down based on the year it was achieved.

Savings (5) This displays those same savings but broken down by the category it was listed under, the annualized value of those savings and the percentage of the total savings.

Data Widgets provide granular information about assets and savings with advanced filters which can be customized based on the priorities of your business.